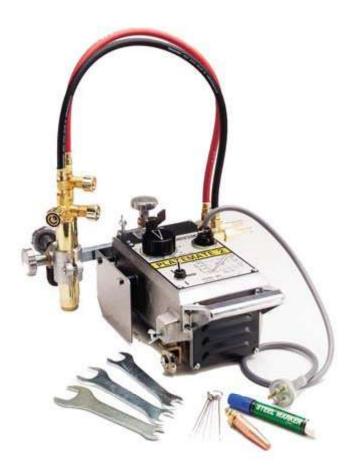

## PN. 338536 PLATEMATE 2 GAS STRAIGHT LINE CUTTING MACHINE

Automatically cuts straight lines, circles and bevels. Lightweight and portable, the Platemate䋢 2 is a compact unit designed for simple operation with high stability for long distance cutting. The Platemate 2 comes with a size 1 acetylene nozzle, tip cleaners and spanners.

SKU:338536 Weight (one torch set) 9.5kg 350mm Length Wheel Width 160mm Motor Model Condenser-induction Power Source 240V, 50Hz Revolution 1,500rpm (no load) **Reduction Gear** Single cone system Cutting Speed 150-800mm/min Cutting Thickness 5mm-50mm Square Cutting V bevel cutting Cutting Edge Shape