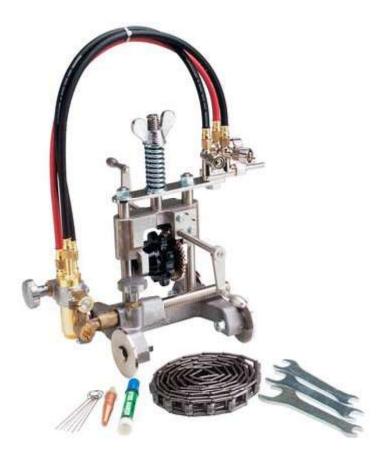

## PN. 338534 PIPEMATE GAS PIPE CUTTING MACHINE

Accurate square and bevel edge circumferential flame cutting. Designed for simple operation with optimum stability and a smooth dependable drive, the Pipemate $\Im \tilde{a} \phi$  is fully adjustable to any cutting length. The control valves are located away from the heat and changeover is quick between differing diameters.

The pipemate gas cutting unit comes with a size 1 acetylene nozzle, tip cleaners, spanners and a 2.4m chain

SKU:338534

| Pipe Diameter       | 100-600mm  |
|---------------------|------------|
| Pipe Wall Thickness | up to 50mm |
| Weight              | 9kg        |