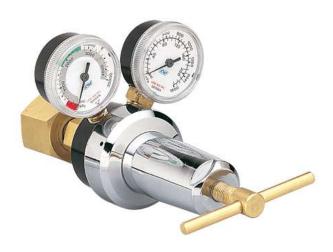

#### COMET 5000 EHP Oxy Regulator 20000kPa

SKU: 301562

COMET 5000 High Pressure Regulators are ideally suited for industrial or laboratory work, pneumatic loading of test apparatus, static testing of pressure components, pressurising high pressure systems or high pressure decanting. Based on the COMET regulator design. Provides safe and accurate control of pressures up to 20,000kPa (2,800psi). 20,000 kPa models are fitted with a [...

# COMET 5000 EHP Oxy Regulator 20000kPa

SKU: 301562

COMET 5000 High Pressure Regulators are ideally suited for industrial or laboratory work, pneumatic loading of test apparatus, static testing of pressure components, pressurising high pressure systems or high pressure decanting. Based on the COMET regulator design. Provides safe and accurate control of pressures up to 20,000kPa (2,800psi). 20,000 kPa models are fitted with a [...]