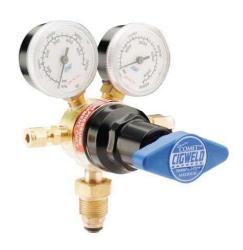

#### COMET 5000 EHP Oxy Regulator 20000kPa

SKU: 301562

COMET 5000 High Pressure Regulators are ideally suited for industrial or laboratory work, pneumatic loading of test apparatus, static testing of pressure components, pressurising high pressure systems or high pressure decanting. Based on the COMET regulator design. Provides safe and accurate control of pressures up to 20,000kPa (2,800psi). 20,000 kPa models are fitted with a [...

# COMET 5000 EHP Oxy Regulator 20000kPa

SKU: 301562

COMET 5000 High Pressure Regulators are ideally suited for industrial or laboratory work, pneumatic loading of test apparatus, static testing of pressure components, pressurising high pressure systems or high pressure decanting. Based on the COMET regulator design. Provides safe and accurate control of pressures up to 20,000kPa (2,800psi). 20,000 kPa models are fitted with a [...]