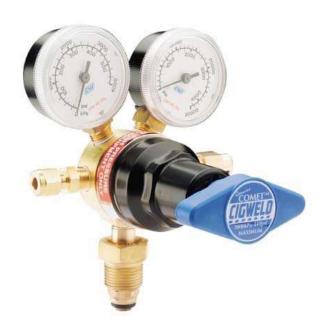

#### **COMPACT High Flow Oxy Regulator, HP Supply**

SKU: TR92

This high flow regulator is suitable for most manifold high flow applications such as heavy heating, machine cutting, heavy cutting (i.e. above 400 mm) plate splitting, mechanical welding, "J" grooving, etc. The TR92 is particularly suited to Oxygen enrichment or Oxygen injection applications. Ideally suited to high pressure manifold systems and "G" size cylinder packs.