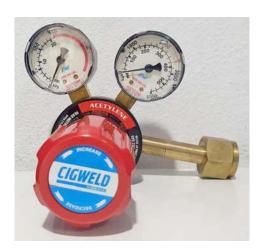

## CutSkill Acetylene Regulator VI 150kPa

SKU: 201002

Specifically designed for the budget conscious buyer, CutSkill regulators offer excellent quality and performance for use with most light to medium applications. CutSkill regulators conform to AS4267 and are factory set to deliver the correct maximum pressure or flow. CutSkill regulators are based on the Comet design that offers robust construction combined with renowned CIGWELD [...]