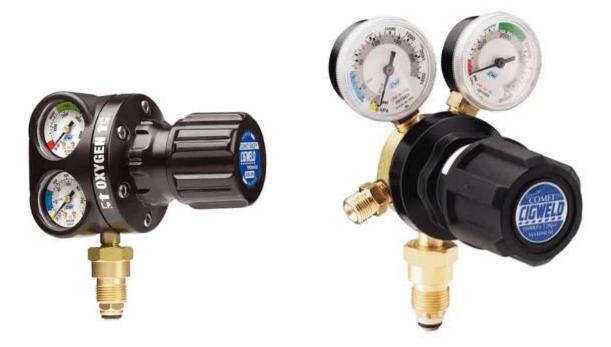

### COMET EDGE ESV4 Oxygen Regulator 1000kPa

SKU: 301637

The COMET EDGE Series is the latest range of regulators incorporating advanced design, proven performance, and unsurpassed safety. Engineered to meet the demands of the professional, the COMET EDGE Series is suitable for the majority of cutting, welding and heating applications. The most advanced regulator design introduced to the market in 20 years. Incorporating our [...

## CutSkill Oxygen Regulator VI 800kPa

SKU: 201001

Specifically designed for the budget conscious buyer, CutSkill regulators offer excellent quality and performance for use with most light to medium applications. CutSkill regulators conform to AS4267 and are factory set to deliver the correct maximum pressure or flow. CutSkill regulators are based on the Comet design that offers robust construction combined with renowned CIGWELD [...]