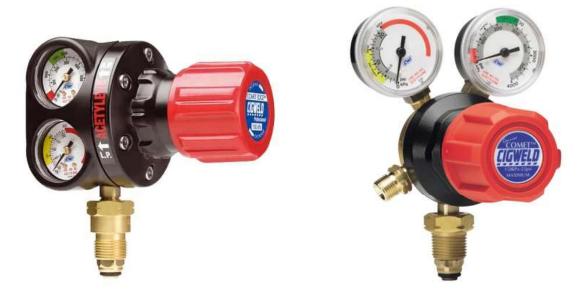

### COMET EDGE ESV4 Acetylene Regulator 150kPa

SKU: 301532

The COMET EDGE Series is the latest range of regulators incorporating advanced design, proven performance, and unsurpassed safety. Engineered to meet the demands of the professional, the COMET EDGE Series is suitable for the majority of cutting, welding and heating applications. The most advanced regulator design introduced to the market in 20 years. Regulators are colour coded [...]

## CutSkill Acetylene Regulator VI 150kPa

SKU: 201002

Specifically designed for the budget conscious buyer, CutSkill regulators offer excellent quality and performance for use with most light to medium applications. CutSkill regulators conform to AS4267 and are factory set to deliver the correct maximum pressure or flow. CutSkill regulators are based on the Comet design that offers robust construction combined with renowned CIGWELD [...]