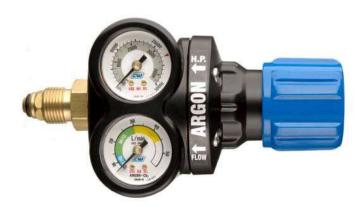

## **COMET EDGE ESS3 Argon Regulator 45Lpm**

SKU: 301526

The COMET EDGE ESS3 Argon Regulator is a smaller bodied model that offers the same EDGE Regulator technology as the larger ESV4 Oxygen/Acetylene variants, incorporating advanced design, proven performance, and unsurpassed safety. Engineered to meet the demands of the professional, the COMET EDGE Series is suitable for the majority of welding applications. The most advanced [...]