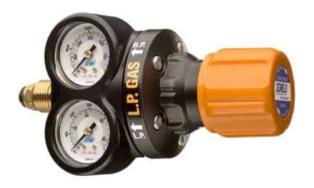

### **COMET EDGE ESS3 LPG Regulator 400kPa**

SKU: 301525

The COMET EDGE ESS3 LPG Regulator is a smaller bodied model that offers the same EDGE Regulator technology as the larger ESV4 Oxygen/Acetylene variants, incorporating advanced design, proven performance, and unsurpassed safety. Engineered to meet the demands of the professional, the COMET EDGE Series is suitable for the majority of cutting, welding and heating applications.