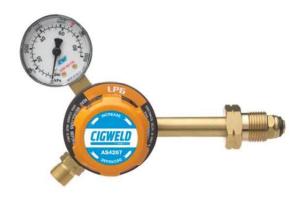

#### CutSkill LPG Regulator SI 400kPa

SKU: 201003

CutSkill regulators conform to AS4267 and are factory set to deliver the correct maximum pressure or flow. CutSkill regulators are based on the Comet design that offers robust construction combined with renowned CIGWELD quality and represents genuine value for money. The regulator is failsafe against overpressure Diaphragm is protected against flashback Robust Failsafe and accurate [...]