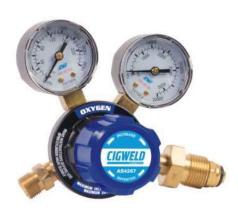

## CutSkill Oxygen Regulator VI 800kPa

SKU: 201001

Specifically designed for the budget conscious buyer, CutSkill regulators offer excellent quality and performance for use with most light to medium applications. CutSkill regulators conform to AS4267 and are factory set to deliver the correct maximum pressure or flow. CutSkill regulators are based on the Comet design that offers robust construction combined with renowned CIGWELD [...]