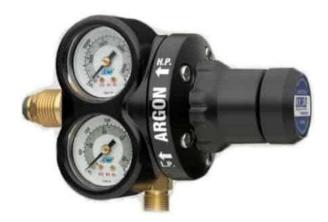

### COMET EDGE Argon Preset Regulator 200kPa

SKU: 301527

The COMET EDGE ESS3 Argon Regulator is a smaller bodied model that offers the same EDGE Regulator technology as the larger ESV4 Oxygen/Acetylene variants, incorporating advanced design, proven performance, and unsurpassed safety. Engineered to meet the demands of the professional, the COMET EDGE Series is suitable for the majority of welding applications. Preset to 200kPa [...]